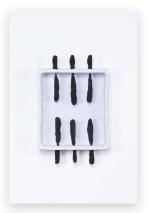

Untitled, 2017 Oil on canvas 70 x 50 cm

USD 8,000

Untitled, 2017 Oil on canvas 70 x 50 cm

USD 8,000

Untitled, 2017 Cardboard box, wooden skewers, papier-mâché 41 x 24 x 6.5 cm

USD 3,000

Untitled, 2017 Oil on canvas 70 x 50 cm

USD 8,000

Untitled, 2017 Oil on canvas 70 x 50 cm

USD 8,000

Untitled, 2016 Cardboard, twine, papier-mâché 64 x 38 x 9 cm

USD 5,000