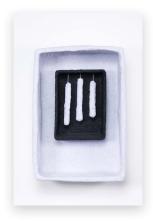

Untitled, 2017 Oil on canvas 70 x 50 cm

USD 8,000

Untitled, 2017 Oil on canvas 70 x 50 cm

USD 8,000

Untitled, 2017 Cardboard box, wooden skewers, papier-mâché 41 x 24 x 6.5 cm

USD 3,000

Untitled, 2017 Oil on canvas 70 x 50 cm