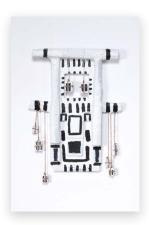

Untitled, 2016 Cardboard, twine, papier-mâché 81 x 47 x 8 cm

USD 6,000

Untitled, 2017 Cardboard box, papier-mâché, twine 62 x 40 x 20 cm

USD 5,000

USD 3,000

Mask, 2015 Cardboard box, skewers, papier-mâché, twine 40 x 34 x 10 cm